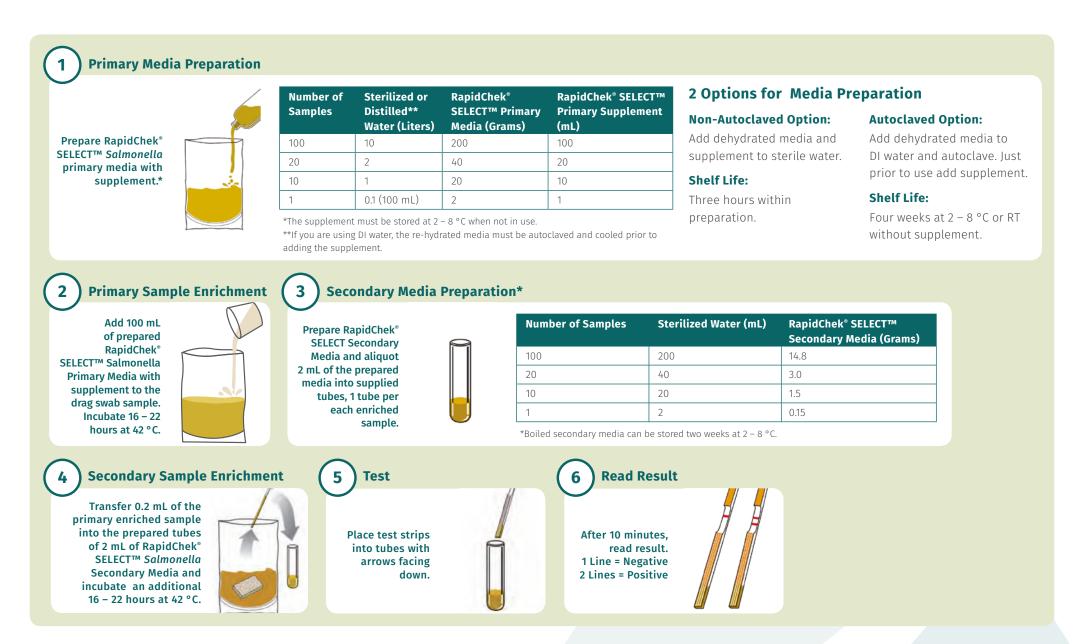

Chek<sup>®</sup> CONFIRM™ Salmonella Enteritidis IMS
- RapidChek<sup>®</sup> SELECT™ Salmonella
- RapidChek<sup>®</sup> Listeria

#### RapidChek<sup>®</sup> SELECT™ *Salmonella* Enteritidis Test System, 10001398

- · 250 test strips in a desiccated canister
- 250 transfer pipettes
- 250 sample tubes
- 500 g bottle of RapidChek<sup>®</sup> SELECT™ Primary Media
- 250 mL bottle of RapidChek<sup>®</sup> SELECT™ Primary Supplement
- 4 x 10 g bottles of RapidChek<sup>®</sup> SELECT™ Secondary Media
- Package Insert

Test system is sufficient for 25 L of primary media and 500 mL of secondary media.

- RapidChek<sup>®</sup> *Listeria* NextDay™
- RapidChek<sup>®</sup> E. coli O157 (including H7)
- RapidChek® CONFIRM™ non-O157 STEC IMS





## RapidChek<sup>®</sup> SELECT Salmonella Enteritidis





Romer Labs Division Holding GmbH | Getzersdorf, Austria | T: +43 2782 803 0 | E: info.romerlabs@dsm.com