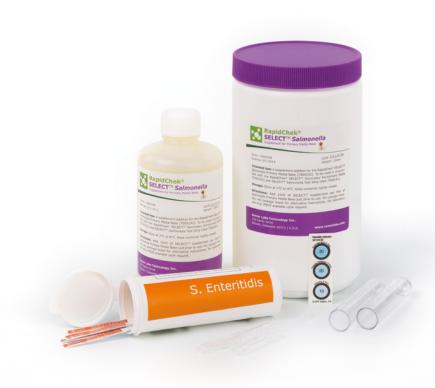

#### RapidChek<sup>®</sup> SELECT™ Salmonella Enteritidis Test Kit, 10001396

#### Test Kit Includes:

- 50 test strips in a desiccated canister
- 50 transfer pipettes
- 50 sample tubes
- Package Insert

Does not include media.

#### RapidChek<sup>®</sup> SELECT™ Salmonella Enteritidis Media System, 10001397

Test Kit Includes:

- 500 g bottle of RapidChek<sup>®</sup> SELECT<sup>™</sup> Primary Media
- 250 mL bottle of RapidChek® SELECT™ Primary Supplement
- 4 x 10 g bottles of RapidChek<sup>®</sup> SELECT™ Secondary Media Secondary Media
  Media system is sufficient for 25 L of primary media and 500 mL of secondary media.

#### RapidChek<sup>®</sup> SELECT™ *Salmonella* Enteritidis Test System, 10001398

- · 250 test strips in a desiccated canister
- 250 transfer pipettes
- 250 sample tubes
- 500 g bottle of RapidChek<sup>®</sup> SELECT™ Primary Media
- 250 mL bottle of RapidChek<sup>®</sup> SELECT™ Primary Supplement
- 4 x 10 g bottles of RapidChek<sup>®</sup> SELECT™ Secondary Media
- Package Insert