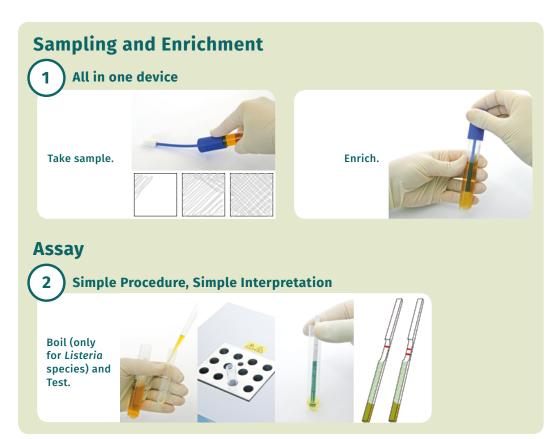

#### How the test works

One part of the unit contains a polyurethane tip swab hydrated in Hi-Cap™ neutralizing broth. The other tube contains premade RapidChek<sup>®</sup> *Listeria* NextDay™ media for the superior resuscitation and growth to detectable concentrations of *Listeria* species in just 24 hours or *Listeria* monocytogenes in 44 hours. Couple the sampler with RapidChek<sup>®</sup> immunodetection strips for fast, accurate and sensitive detecion of *Listeria* species as well as specifically *Listeria* monocytogenes from the environment. Eliminate the need for media preparation and extra handling steps after sampling.

#### Fast & simple procedure

- Sample collection and enrichment media all in one device
- Convenient pre-made media
- Minimal training
- No additional equipment