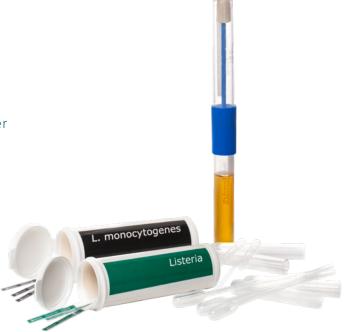

#### *Listeria* NextDay™ PUR-Blue™ DUO Sampler

The RapidChek<sup>®</sup> *Listeria* NextDay<sup>™</sup> PUR-Blue<sup>™</sup> DUO sampler combines a convenient sample collection device and enrichment media for the growth of all *Listeria* species, all in one unit.

#### How the test works

One part of the unit contains a polyurethane tip swab hydrated in Hi-Cap™ neutralizing broth. The other tube contains premade RapidChek<sup>®</sup> *Listeria* NextDay™ media for the superior resuscitation and growth to detectable concentrations of *Listeria* species in just 24 hours or *Listeria* monocytogenes in 44 hours. Couple the sampler with RapidChek<sup>®</sup> immunodetection strips for fast, accurate and sensitive detecion of *Listeria* species as well as specifically *Listeria* monocytogenes from the environment. Eliminate the need for media preparation and extra handling steps after sampling.