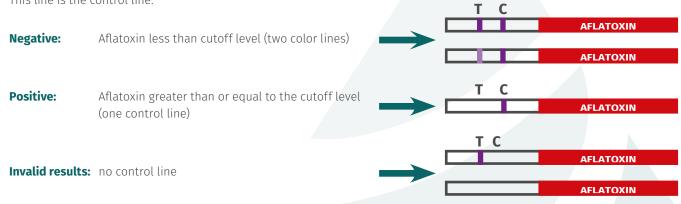

### **Interpretation of results**

A colored line will always appear at the top of the test strip to indicate that the test strip is functioning properly. This line is the control line.

Romer Labs Division Holding GmbH | Getzersdorf, Austria | T: +43 2782 803 0 | E: info.romerlabs@dsm.com