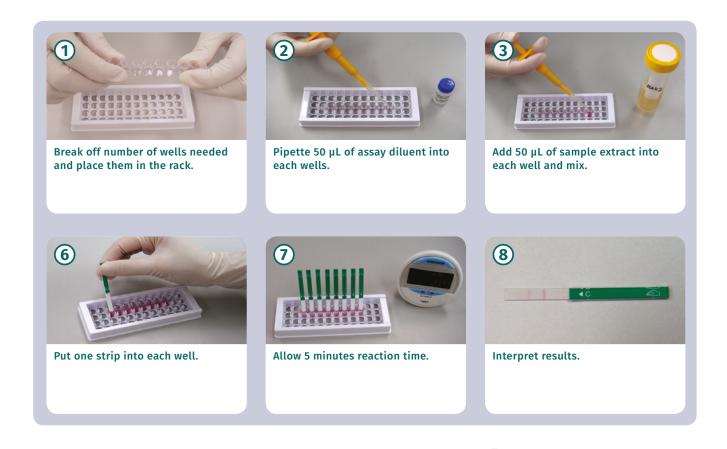

#### How the test works

The AgraStrip® qualitative tests determine the presence of total aflatoxin in commodities such as corn and peanuts, among others. The qualitative test strips analyze total aflatoxin at three cutoff levels, namely 4 ppb, 10 ppb and 20 ppb.

The cutoff levels allow for an easy visual interpretation of the results after 5 minutes assay time.

#### **Fast**

- · 5-minute assay
- · Only two pipetting steps