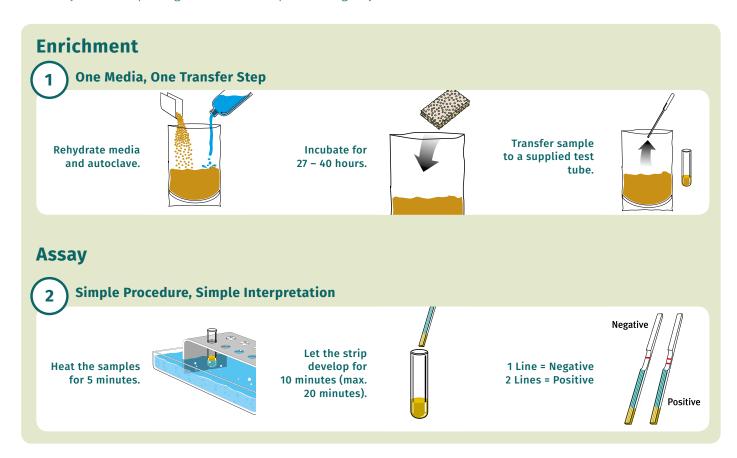

#### How the test works

The RapidChek® *Listeria* NextDay™ technology couples a sensitive immune-detection strip with a single proprietary enrichment media for fast and accurate *Listeria* species results within 27 – 40 hours. The immune-detection strip employs a unique combination of proprietary *Listeria* antibodies and a colloidal gold conjugate coated on the surface of a membrane.

After enrichment, the sample is transferred into a provided test tube and heated for 5 minutes. The immuno-detection strip is then added directly into the sample and within 10 minutes results are read. One line indicates a negative result and two lines indicate a positive result. The test kits are stored at room temperature.