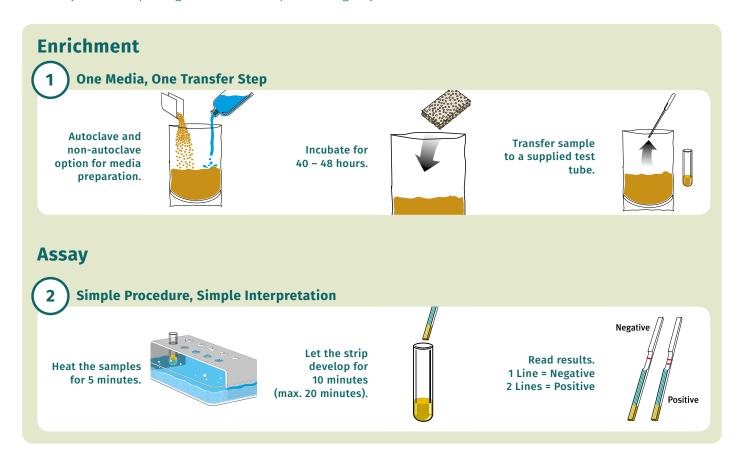

#### How the test works

The test is used in combination with a single enrichment broth for a rapid test with no transfers. The RapidChek\* *Listeria* media system consists of two components, a base media and a supplement. After enrichment, the sample is dispensed into a test tube and heated for 5 minutes. The test strip is added directly to the sample tube. Results are obtained within 10 minutes. One line indicates a negative result while two lines indicate a positive result. The control line is built into the lateral flow strip so you know the test has worked correctly. Test kits are stored at room temperature.