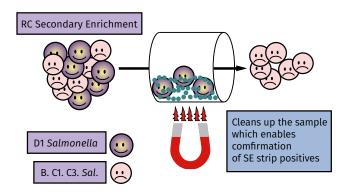

#### How the test works

Within an enriched environmental drag swab sample, there are mixed populations of Salmonella species typically present, creating a challenging environment for isolation of Group D1, including SE isolates. The use of the RapidChek® CONFIRM™ IMS kit reduces the presence of other non-SE, Salmonella species through washing steps and concentrates the Group D1 species. When the sample is struck to selective agar plates for confirmation, Group D1 Salmonella are the predominant colonies that form increasing the chances of picking SE if the organism is present within the sample.

By reducing the presence of other non-SE *Salmonella* species, the accuracy and repeatability of the cultural confirmation is increased and the labor and time is decreased.

#### Validated applications

The RapidChek® CONFIRM™ Salmonella Enteritidis IMS Kit is AOAC approved for use of the confirmation of SE presumptive positive poultry house environmental drag swabs.

Figure 1. How RapidChek® CONFIRM™ SE works