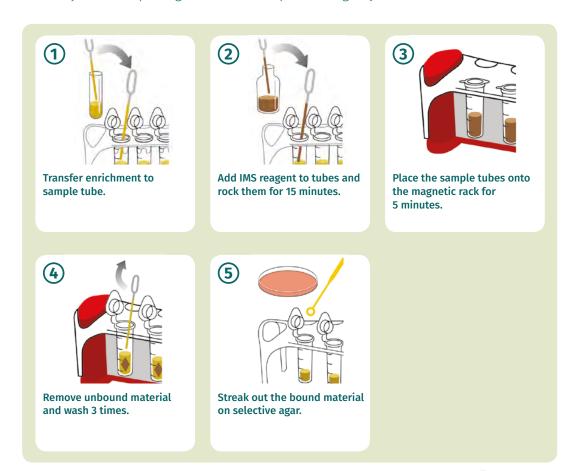

#### How the test works

Within an enriched environmental drag swab sample, there are mixed populations of Salmonella species typically present, creating a challenging environment for isolation of Group D1, including SE isolates. The use of the RapidChek® CONFIRM™ IMS kit reduces the presence of other non-SE, Salmonella species through washing steps and concentrates the Group D1 species. When the sample is struck to selective agar plates for confirmation, Group D1 Salmonella are the predominant colonies that form increasing the chances of picking SE if the organism is present within the sample.

By reducing the presence of other non-SE *Salmonella* species, the accuracy and repeatability of the cultural confirmation is increased and the labor and time is decreased.