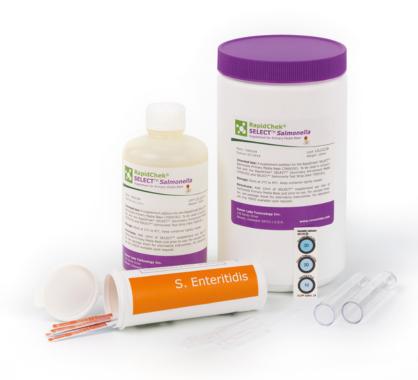

#### Test Kit Includes:

- 50 test strips in a desiccated canister
- 50 transfer pipettes
- 50 sample tubes
- Package Insert
- Does not include media.

#### RapidChek<sup>®</sup> SELECT™ Salmonella Enteritidis Media System, 10001397

Test Kit Includes:

- 500 g bottle of RapidChek<sup>®</sup> SELECT™ Primary Media
- 250 mL bottle of RapidChek® SELECT™ Primary Supplement
- 4 x 10 g bottles of RapidChek<sup>®</sup> SELECT™ Secondary Media Secondary Media

#### RapidChek<sup>®</sup> SELECT™ Salmonella Enteritidis Test System, 10001399

- 250 test strips in a desiccated canister
- 250 transfer pipettes
- 250 sample tubes
- 2 x 500g bottle of RapidChek<sup>®</sup> SELECT™ Primary Media
- 2 x 250 mL bottle of RapidChek® SELECT™ Primary Supplement
- 2 x 10 g bottles of RapidChek<sup>®</sup> SELECT™ Secondary Media
- Package Insert