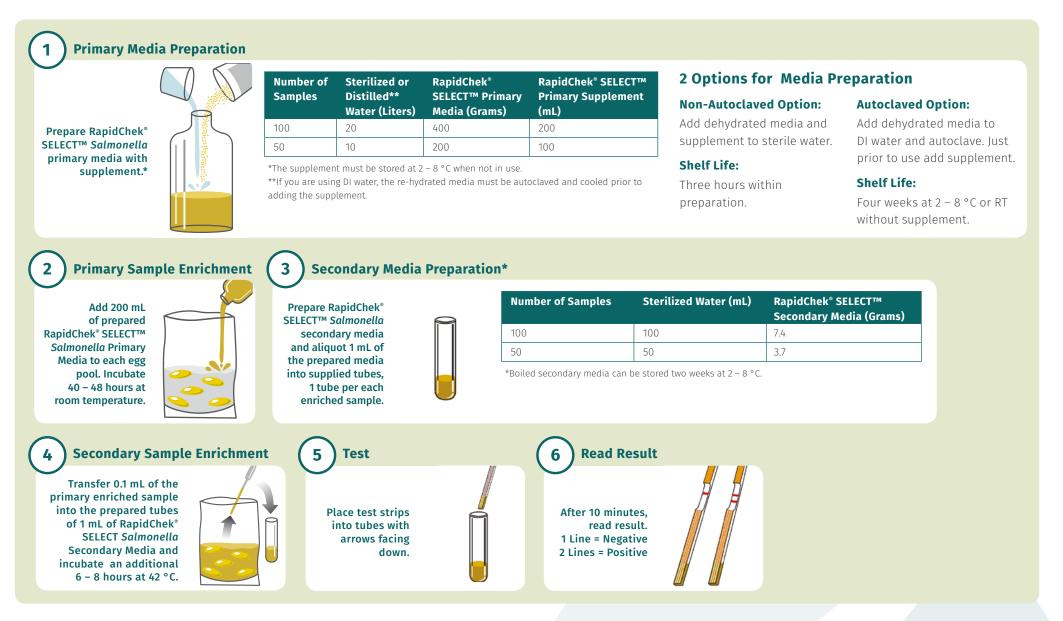

#### RapidChek<sup>®</sup> SELECT™ Salmonella Enteritidis Media System, 10001397

Test Kit Includes:

- 500 g bottle of RapidChek<sup>®</sup> SELECT™ Primary Media
- 250 mL bottle of RapidChek® SELECT™ Primary Supplement
- 4 x 10 g bottles of RapidChek<sup>®</sup> SELECT™ Secondary Media Secondary Media

#### RapidChek<sup>®</sup> SELECT™ Salmonella Enteritidis Test System, 10001399

- 250 test strips in a desiccated canister
- 250 transfer pipettes
- 250 sample tubes
- 2 x 500g bottle of RapidChek<sup>®</sup> SELECT™ Primary Media
- 2 x 250 mL bottle of RapidChek® SELECT™ Primary Supplement
- 2 x 10 g bottles of RapidChek<sup>®</sup> SELECT™ Secondary Media
- Package Insert

Test system is sufficient for 50 L of primary media and 250 mL of secondary media.

- RapidChek<sup>®</sup> *Listeria* NextDay™
- RapidChek<sup>®</sup> E. coli O157 (including H7)
- RapidChek® CONFIRM™ non-O157 STEC IMS